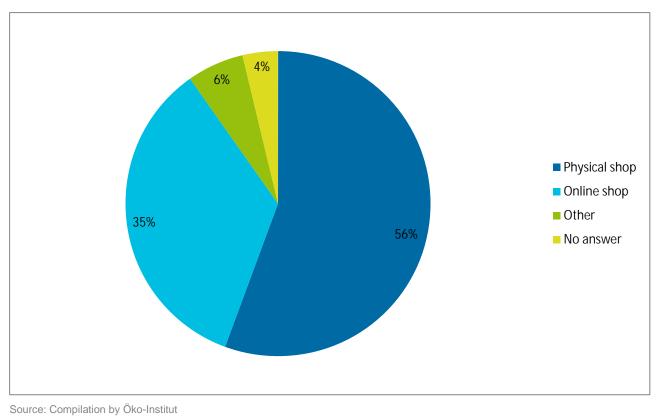

85 % of the participants find the information on the TopTen ACT websites important for the purchase of a product. In another question 81 % of participants responded that they orientate themselves based on Topten product lists or selection criteria (Table 3-4). Surprisingly producer's brochures and information was also named as important / very important (79 %). In contrast articles and reports in newspapers was much less important with only 39 % participant naming it as important / very important.

# Table 3-3:How important do you consider the following sources of information for<br/>the purchase of a product/appliance?