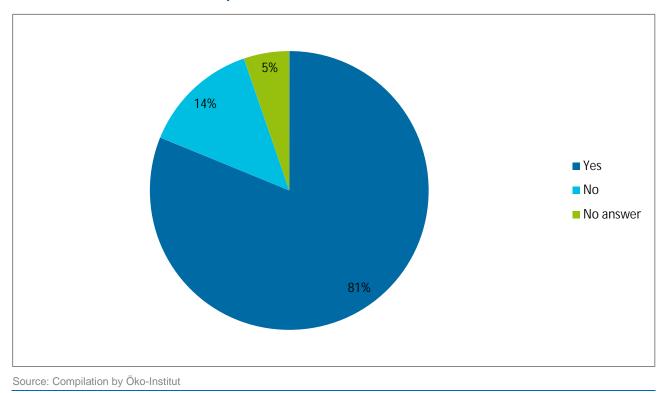

85 % of the participants find the information on the TopTen ACT websites important for the purchase of a product. In another question 81 % of participants responded that they orientate themselves based on Topten product lists or selection criteria (Table 3-4). Surprisingly producer's brochures and information was also named as important / very important (79 %). In contrast articles and reports in newspapers was much less important with only 39 % participant naming it as important / very important.