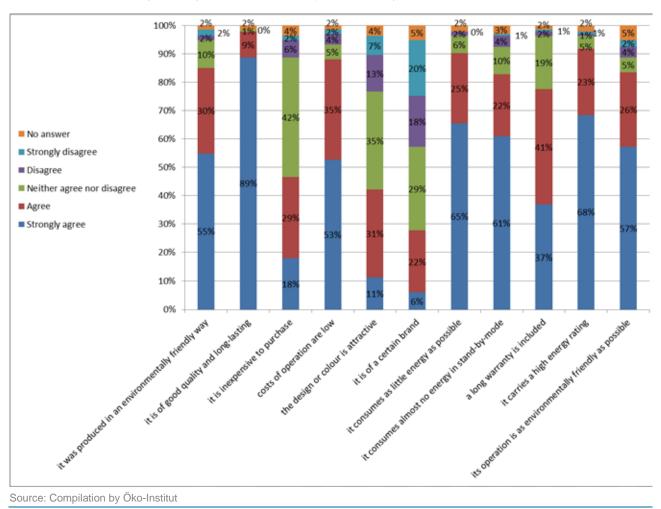

Table 3-1:If you buy an item, it is important for you that

Looking at the buying behaviour it turned out that a high share of participants buy their appliances in a retail store (see Table 3-2) even though they consider the internet as an important source of information before buying a product (Table 3-3).