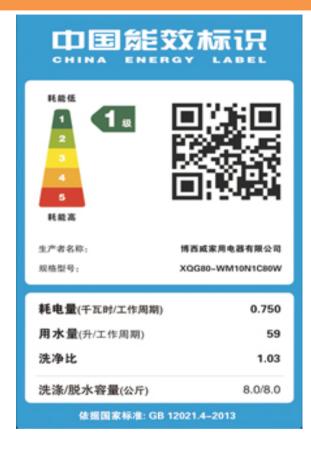

# Scan the QR code and be directed to the Top10 website to check more details and tips

First Top10 energy saving sticker (2013)

3<sup>rd</sup> Topt10 sticker with a QR code (2014)

China Energy Label showing a QR code (2015)