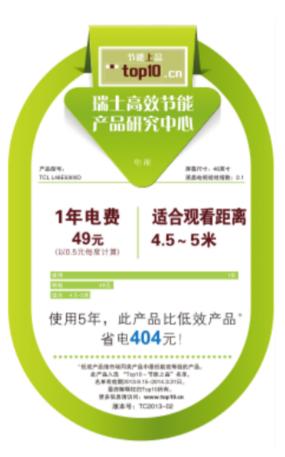

# Scan the QR code and be directed to the Top10 website to check more details and tips

First Top10 energy saving sticker (2013)

3<sup>rd</sup> Topt10 sticker with a QR code (2014)

China Energy Label showing a QR code (2015)