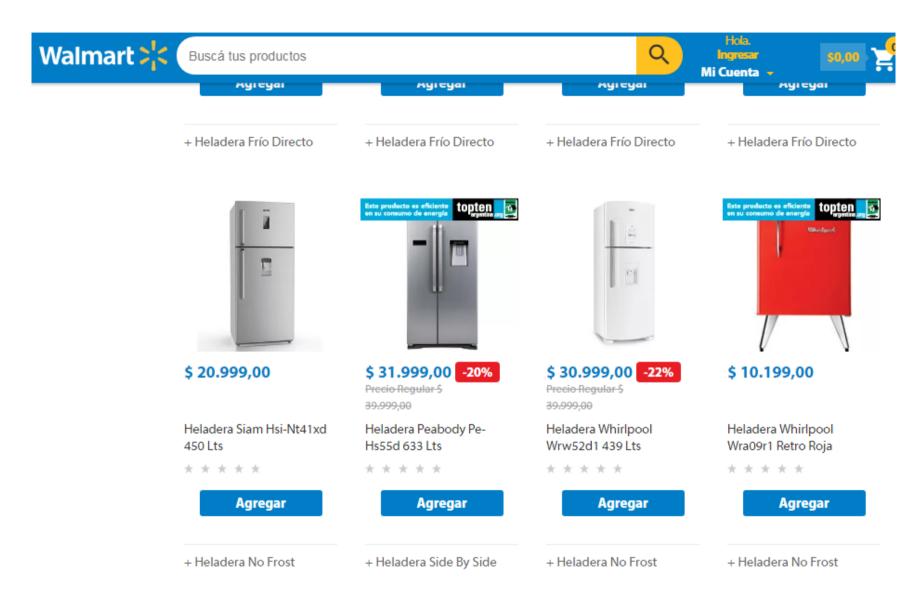

### What's new? "Where to buy" button

- Shows the actual prices of each product in the different online stores where it is being sold
- Redirects the user to their web pages
- Uses an external database
- Updated automatically every 24 hours

### Where to buy?