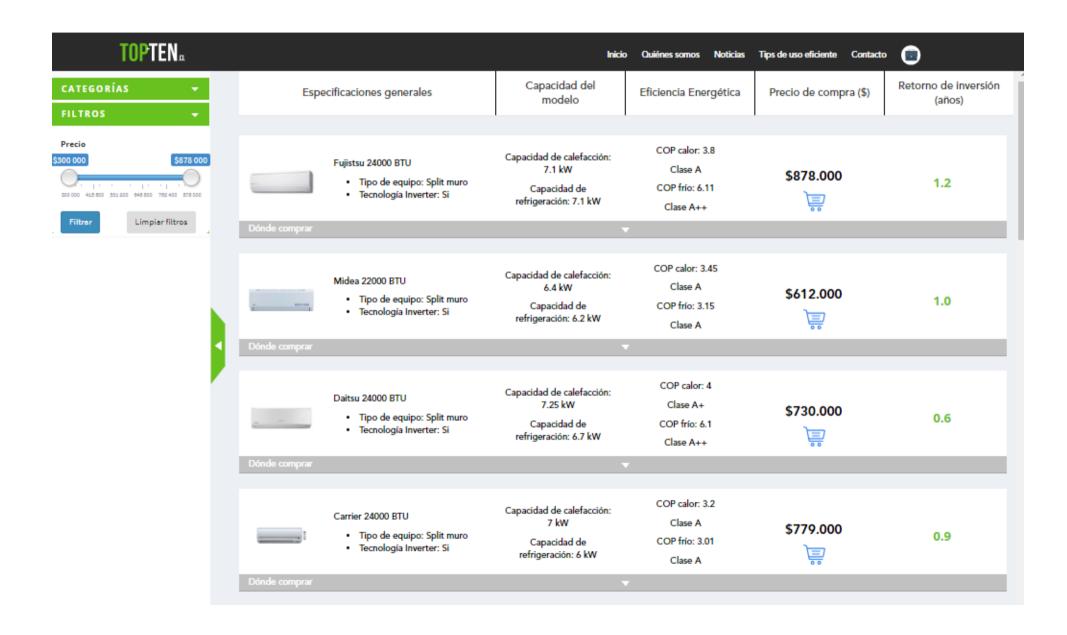

# Chile: Online shopping and software development

### **Top-Ten Chile**

- 6 products categories, including cars
- 19 subcategories

### What's new? "Where to buy" button

- Shows the actual prices of each product in the different online stores where it is being sold
- Redirects the user to their web pages
- Uses an external database
- Updated automatically every 24 hours

### Where to buy?