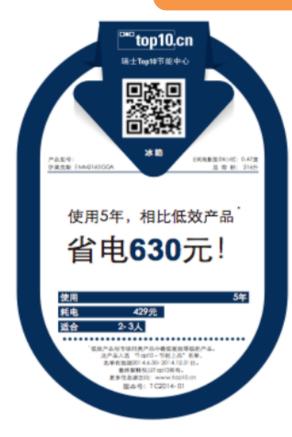

# Scan the QR code and be directed to the Top10 website to check more details and tips

First Top10 energy saving sticker (2013)

3<sup>rd</sup> Topt10 sticker with a QR code (2014)

China Energy Label showing a QR code (2015)